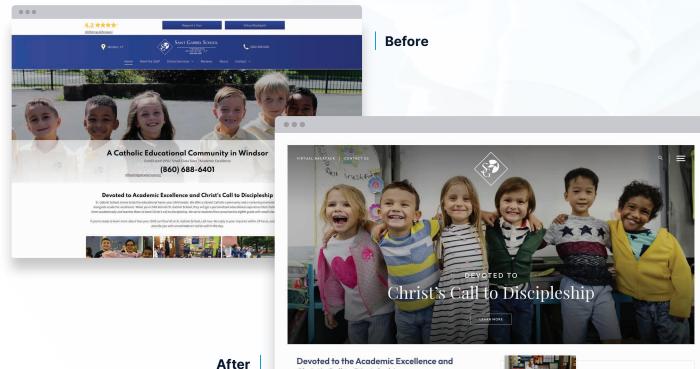

#### An Affordable and Fast Option to Upgrade Your Website Design and Website Management Platform

SoSimple has launched this innovative program for schools in need of quick improvements to their website design and management, and to enhance their communication efforts. Choose one of our amazing theme designs and SoSimple will immediately transfer your existing website content to the new design. This program offers a low cost that any school can afford, with a nearly instant upgrade to their website design and content management tools.

Devoted to the Academic E Christ's Call to Discipleship St. Gabriel School strives to be the educational haven Cathelic computed and a puttiefing environment along

Call to Discipleship of strives to be the educational haven your child needs. We offer a vibrant nity and a nutturing environment alongside academic excellence. When you