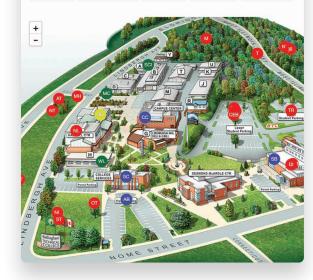

#### **Campus Maps**

Let website visitors take a tour of your school from the comfort of their homes! Interactive maps guide parents through your campus, highlighting special features and places with videos and photo galleries. Add a "Schedule a Tour" pop-up to encourage and boost physical tours.