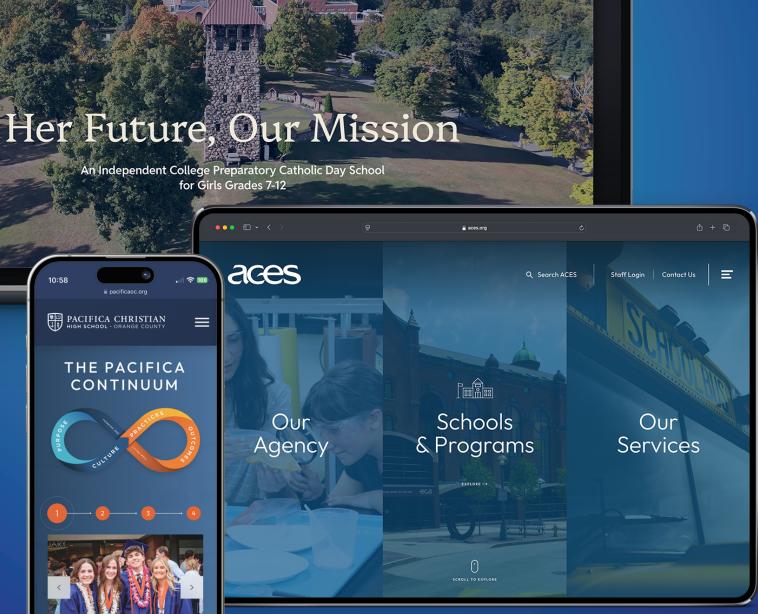

Featured Custom Site

**Resurrection Episcopal Day School** 

redsny.org

#### Custom Website Strategy, Design, and Messaging

Our team of incredibly talented designers and coding professionals will create a stunning, one-of-a-kind website for your school. We work closely with you from site strategy and messaging through design, functionality, and testing to create your perfect school website. Our work is guaranteed because we don't set limits on the number of edits or rounds of revisions. Instead, we work with you until you're completely happy with your new site.

- Website Strategy and Message Development
- Custom Website Design
- Complete Build Out, Testing, and Launch
- Comprehensive Training of Your Staff
- Mobile-Optimized (Responsive Web Design)

villawalsh.org

VILLA WALSH ACADEMY