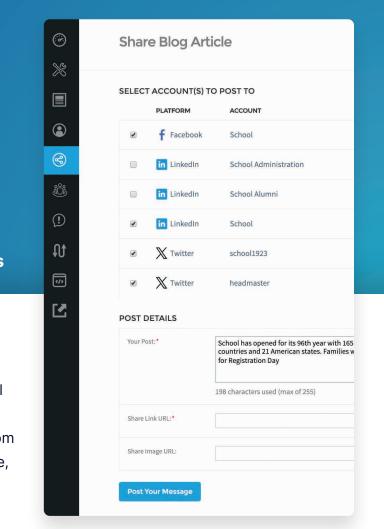

### **Social Media** Management

Instantly share photos, news, and alerts to your social media accounts

#### **Community Engagement**

Managing your school's social media has never been easier. With the SoSimple Social Media Hub, you can create and distribute posts to your social media accounts – all from one place. Plus, it's integrated into SoSimple, so as you add content to your website, you can instantly share it with others.

- Distribute posts simultaneously to your social media accounts
- Share your posts within other school staff members' social media accounts
- Save time by eliminating duplication of efforts
- Instantly post your website photos, news, blogs, and site alerts
- Easily feed into a social media mashup page