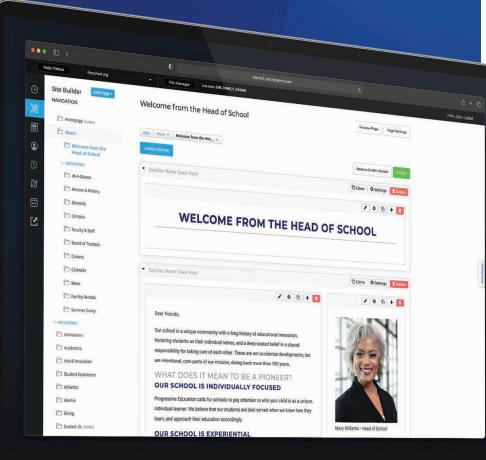

# It's Called SoSimple for a Reason

#### If you can send an email, you can do this!

With SoSimple CMS (content management system), you have the power to easily edit, manage, and expand your website content with amazing ease and speed. Quickly update content using the drag and drop editor, generate new content with our Al-powered assistant, or add pages that automatically format with your website's unique design style! Search engine optimization (SEO) is also built into

-

. . .

every page-no coding required.

We took all the functions that schools need-like a drag and drop editor, calendars, online registration and payments, email marketing, bulk text messaging, fundraising and donor marketing, social media management, site alerts, and forms-and combined them all into one powerful, yet incredibly easy-to-use website management and communications solution.

# **Complete Control**

SoSimple allows you to quickly edit and self-manage your site while easily communicating with current and prospective families, alumni, and donors - all from one centralized place. As a result, you enjoy huge time and cost savings, and a simple-to-use interface that gives you complete control of your content.

- Drag and drop editor
- Easily clone pages and content boxes
- Restore previous page versions
- Automatic design style formatting
- Manage content from any location
- No coding required