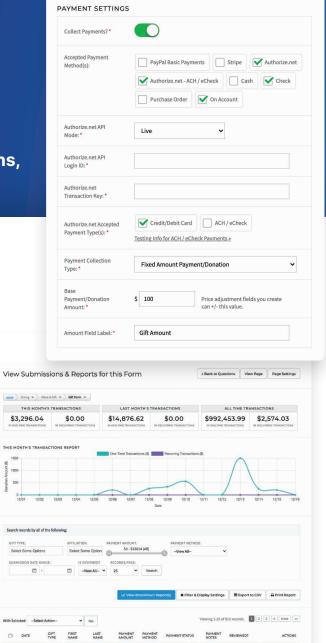

### **Online Forms**, **Donations**, and **Payments**

Easily create custom forms and applications, and securely collect online payments

#### **Online Forms for Every School Need**

Create custom forms for every school need and watch engagement rise! Easily create online application forms, inquiry forms, event registrations, donation forms, and more. Securely collect payments and even send automatic confirmations and thank-you responses.

- Inquiry forms
- Event registration forms
- Online one-time or recurring payments
- Donation collection
- One-step or multi-step forms
- Application forms
- Auto responder emails and confirmation pages
- Price adjustment fields
- Discount codes
- Quantity limit fields
- Collect payment using credit cards, ACH, Apple Pay, Google Pay, and Venmo